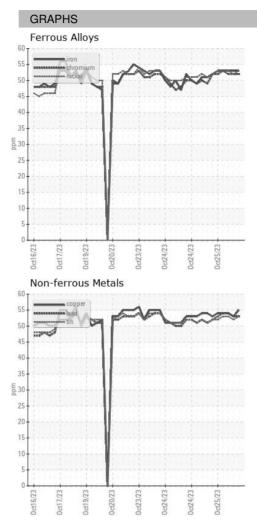

| Machine Age        | HR | Client Info |            | 0           | 0           | 0           |
| Oil Age            | HR | Client Info |            | 0           | 0           | 0           |
| Oil Changed        |    | Client Info |            | N/A         | N/A         | N/A         |
| Sample Status      |    |             |            |             |             |             |
| SAMPLE IMAGES      | 6  | method      | limit/base | current     | history1    | history2    |
| Color              |    |             |            | no image    | no image    | no image    |
| Bottom             |    |             |            | no image    | no image    | no image    |

# ARCOS-1-S-21/50 Component **Oil** Fluid {not provided} (--- GAL)

DIAGNOSIS

Area ICP



## **OIL ANALYSIS REPORT**





Statements of conformity to specifications are based on the simple acceptance decision rule (JCGM 106:2012)

Contact/Location: WCLS CARY NC ? - WEACARQA