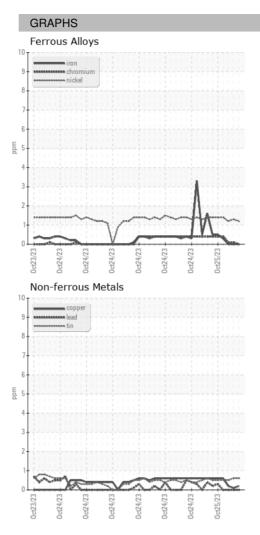

3 |
| Machine Age        | HR | Client Info |            | 0           | 0           | 0           |
| Oil Age            | HR | Client Info |            | 0           | 0           | 0           |
| Oil Changed        |    | Client Info |            | N/A         | N/A         | N/A         |
| Sample Status      |    |             |            |             |             |             |
| SAMPLE IMAGES      |    | method      | limit/base | current     | history1    | history2    |
| Color              |    |             |            | no image    | no image    | no image    |
| Bottom             |    |             |            | no image    | no image    | no image    |

Area ICP ARCOS-3-AM/900 Component **Oil** Fluid

{not provided} (--- GAL)

DIAGNOSIS



## **OIL ANALYSIS REPORT**





Statements of conformity to specifications are based on the simple acceptance decision rule (JCGM 106:2012)

F: (919)379-4050

Contact/Location: WCLS CARY NC ? - WEACARQA