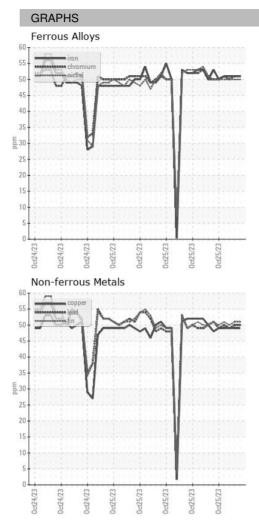

| Machine Age        | HR | Client Info |            | 0           | 0           | 0           |
| Oil Age            | HR | Client Info |            | 0           | 0           | 0           |
| Oil Changed        |    | Client Info |            | N/A         | N/A         | N/A         |
| Sample Status      |    |             |            |             |             |             |
| SAMPLE IMAGES      |    | method      | limit/base | current     | history1    | history2    |
| Color              |    |             |            | no image    | no image    | no image    |
| Bottom             |    |             |            | no image    | no image    | no image    |

# Area ICP ARCOS-2-S-21/50 Component **Oil** Fluid

{not provided} (--- GAL)

DIAGNOSIS



## **OIL ANALYSIS REPORT**





Report Id: WEACARQA [WUSCAR] Q0004KC1 (Generated: 10/29/2023 18:31:40) Rev: 1

Contact/Location: WCLS CARY NC ? - WEACARQA