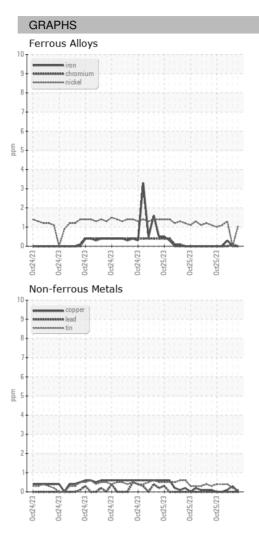

| Sample Date   |        | Client Info |            | 25 Oct 2023 | 25 Oct 2023 | 25 Oct 2023 |
| Machine Age   | HR     | Client Info |            | 0           | 0           | 0           |
| Oil Age       | HR     | Client Info |            | 0           | 0           | 0           |
| Oil Changed   |        | Client Info |            | N/A         | N/A         | N/A         |
| Sample Status |        |             |            |             |             |             |
| SAMPLE IMAGES |        | method      | limit/base | current     | history1    | history2    |
| Color         |        |             |            | no image    | no image    | no image    |
| Bottom        |        |             |            | no image    | no image    | no image    |



## **OIL ANALYSIS REPORT**





Statements of conformity to specifications are based on the simple acceptance decision rule (JCGM 106:2012)