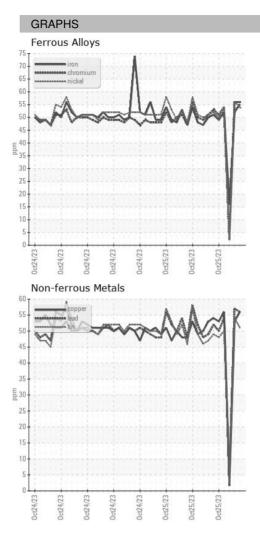

|
| Machine Age        | HR | Client Info |            | 0           | 0           | 0           |
| Oil Age            | HR | Client Info |            | 0           | 0           | 0           |
| Oil Changed        |    | Client Info |            | N/A         | N/A         | N/A         |
| Sample Status      |    |             |            |             |             |             |
| SAMPLE IMAGES      |    | method      | limit/base | current     | history1    | history2    |
| Color              |    |             |            | no image    | no image    | no image    |
| Bottom             |    |             |            | no image    | no image    | no image    |

# **ICP** ARCOS-3-S-21/50 Component **Oil** Fluid

{not provided} (--- GAL)

DIAGNOSIS



## **OIL ANALYSIS REPORT**





Statements of conformity to specifications are based on the simple acceptance decision rule (JCGM 106:2012)

F: (919)379-4050

Contact/Location: WCLS CARY NC ? - WEACARQA