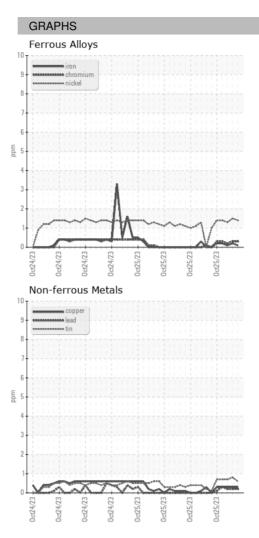

### Sample Rating Trend

# Area ICP ARCOS-3-AM/900 Component **Oil** Fluid {not provided} (--- GAL)