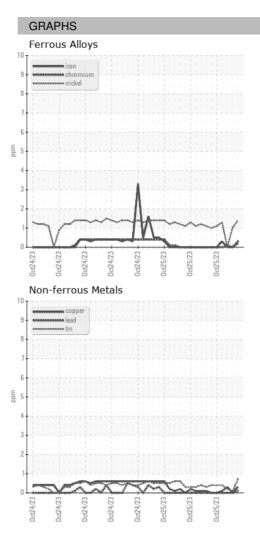

| Sample Date   |        | Client Info |            | 25 Oct 2023 | 25 Oct 2023 | 25 Oct 2023 |
| Machine Age   | HR     | Client Info |            | 0           | 0           | 0           |
| Oil Age       | HR     | Client Info |            | 0           | 0           | 0           |
| Oil Changed   |        | Client Info |            | N/A         | N/A         | N/A         |
| Sample Status |        |             |            |             |             |             |
| SAMPLE IMAGES | \$     | method      | limit/base | current     | history1    | history2    |
| Color         |        |             |            | no image    | no image    | no image    |
| Bottom        |        |             |            | no image    | no image    | no image    |



## **OIL ANALYSIS REPORT**





Statements of conformity to specifications are based on the simple acceptance decision rule (JCGM 106:2012)

F: (919)379-4050

Contact/Location: WCLS CARY NC ? - WEACARQA