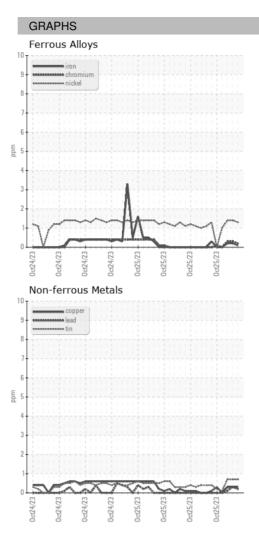

| Sample Date   |        | Client Info |            | 25 Oct 2023 | 25 Oct 2023 | 25 Oct 2023 |
| Machine Age   | HR     | Client Info |            | 0           | 0           | 0           |
| Oil Age       | HR     | Client Info |            | 0           | 0           | 0           |
| Oil Changed   |        | Client Info |            | N/A         | N/A         | N/A         |
| Sample Status |        |             |            |             |             |             |
| SAMPLE IMAGES | 6      | method      | limit/base | current     | history1    | history2    |
| Color         |        |             |            | no image    | no image    | no image    |
| Bottom        |        |             |            | no image    | no image    | no image    |



## **OIL ANALYSIS REPORT**





Statements of conformity to specifications are based on the simple acceptance decision rule (JCGM 106:2012)