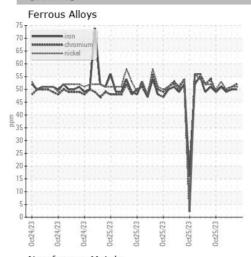

## **GRAPHS**

Certificate L2367

Laboratory Sample No. Lab Number Test Package : TEST

: Q0004KCX Unique Number : 16036769

: WearCheck USA - 501 Madison Ave., Cary, NC 27513 : 25 Oct 2023 Received

Diagnosed : 25 Oct 2023 Diagnostician : Wes Davis