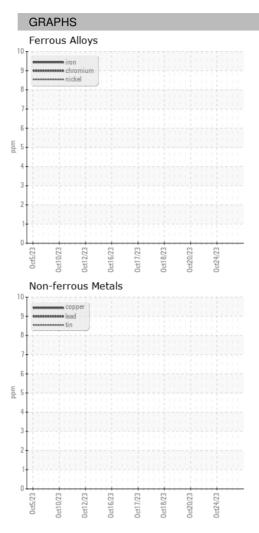

25 Oct 2023 | 25 Oct 2023 |
| Machine Age        | HR | Client Info |            | 0           | 0           | 0           |
| Oil Age            | HR | Client Info |            | 0           | 0           | 0           |
| Oil Changed        |    | Client Info |            | N/A         | N/A         | N/A         |
| Sample Status      |    |             |            |             |             |             |
| SAMPLE IMAGES      | 3  | method      | limit/base | current     | history1    | history2    |
| Color              |    |             |            | no image    | no image    | no image    |
| Bottom             |    |             |            | no image    | no image    | no image    |

#### Component Oil Fluid {not provided} (--- GAL) DIAGNOSIS



## **OIL ANALYSIS REPORT**





Statements of conformity to specifications are based on the simple acceptance decision rule (JCGM 106:2012)

F: (919)379-4050

Contact/Location: WCLS CARY NC ? - WEACARQA