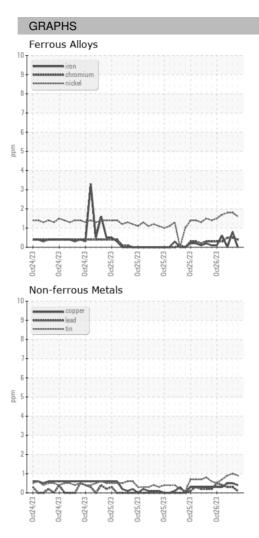

| Sample Date   |        | Client Info |            | 26 Oct 2023 | 26 Oct 2023 | 26 Oct 2023 |
| Machine Age   | HR     | Client Info |            | 0           | 0           | 0           |
| Oil Age       | HR     | Client Info |            | 0           | 0           | 0           |
| Oil Changed   |        | Client Info |            | N/A         | N/A         | N/A         |
| Sample Status |        |             |            |             |             |             |
| SAMPLE IMAGES | ;      | method      | limit/base | current     | history1    | history2    |
| Color         |        |             |            | no image    | no image    | no image    |
| Bottom        |        |             |            | no image    | no image    | no image    |



## **OIL ANALYSIS REPORT**





Statements of conformity to specifications are based on the simple acceptance decision rule (JCGM 106:2012)

F: (919)379-4050