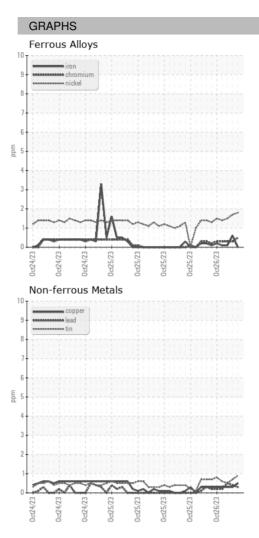

| Sample Date   |        | Client Info |            | 26 Oct 2023 | 25 Oct 2023 | 25 Oct 2023 |
| Machine Age   | HR     | Client Info |            | 0           | 0           | 0           |
| Oil Age       | HR     | Client Info |            | 0           | 0           | 0           |
| Oil Changed   |        | Client Info |            | N/A         | N/A         | N/A         |
| Sample Status |        |             |            |             |             |             |
| SAMPLE IMAGES | ;      | method      | limit/base | current     | history1    | history2    |
| Color         |        |             |            | no image    | no image    | no image    |
| Bottom        |        |             |            | no image    | no image    | no image    |



## **OIL ANALYSIS REPORT**





Statements of conformity to specifications are based on the simple acceptance decision rule (JCGM 106:2012)

F: (919)379-4050