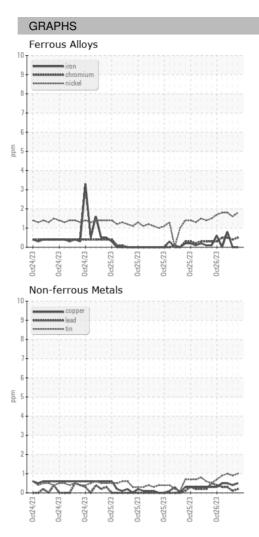

e Date        |    | Client Info |            | 26 Oct 2023 | 26 Oct 2023 | 26 Oct 2023 |
| Machine Age        | HR | Client Info |            | 0           | 0           | 0           |
| Oil Age            | HR | Client Info |            | 0           | 0           | 0           |
| Oil Changed        |    | Client Info |            | N/A         | N/A         | N/A         |
| Sample Status      |    |             |            |             |             |             |
| SAMPLE IMAGES      |    | method      | limit/base | current     | history1    | history2    |
| Color              |    |             |            | no image    | no image    | no image    |
| Bottom             |    |             |            | no image    | no image    | no image    |



## **OIL ANALYSIS REPORT**





Statements of conformity to specifications are based on the simple acceptance decision rule (JCGM 106:2012)