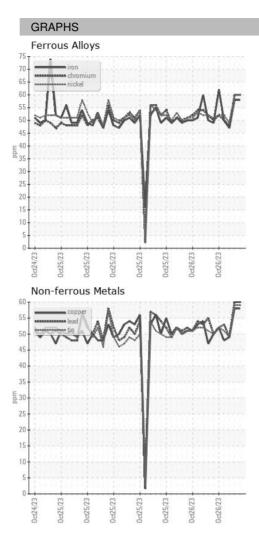

# Area ICP ARCOS-3-S-21/50 Component **Oil** Fluid {not provided} (--- GAL)

DIAGNOSIS