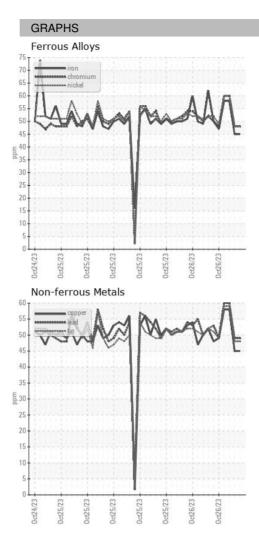

|
| Machine Age        | HR | Client Info |            | 0           | 0           | 0           |
| Oil Age            | HR | Client Info |            | 0           | 0           | 0           |
| Oil Changed        |    | Client Info |            | N/A         | N/A         | N/A         |
| Sample Status      |    |             |            |             |             |             |
| SAMPLE IMAGES      |    | method      | limit/base | current     | history1    | history2    |
| Color              |    |             |            | no image    | no image    | no image    |
| Bottom             |    |             |            | no image    | no image    | no image    |

# Area ICP ARCOS-3-S-21/50 Component **Oil** Fluid {not provided} (--- GAL)

DIAGNOSIS



## **OIL ANALYSIS REPORT**





Statements of conformity to specifications are based on the simple acceptance decision rule (JCGM 106:2012)