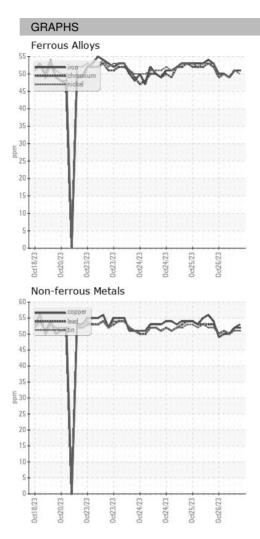

Oct 2023 |
| Machine Age        | HR | Client Info |            | 0           | 0           | 0           |
| Oil Age            | HR | Client Info |            | 0           | 0           | 0           |
| Oil Changed        |    | Client Info |            | N/A         | N/A         | N/A         |
| Sample Status      |    |             |            |             |             |             |
| SAMPLE IMAGES      | 3  | method      | limit/base | current     | history1    | history2    |
| Color              |    |             |            | no image    | no image    | no image    |
| Bottom             |    |             |            | no image    | no image    | no image    |

# ARCOS-1-S-21/50 Component **Oil** Fluid {not provided} (--- GAL) DIAGNOSIS



## **OIL ANALYSIS REPORT**





Report Id: WEACARQA [WUSCAR] Q0004KE6 (Generated: 10/29/2023 19:49:50) Rev: 1

Contact/Location: WCLS CARY NC ? - WEACARQA