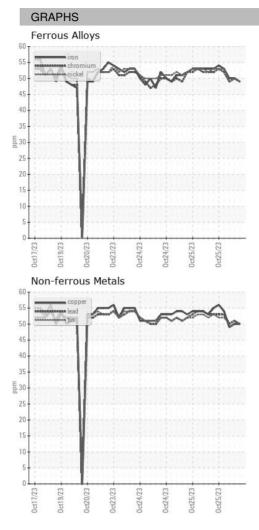

23 |
| Machine Age        | HR | Client Info |            | 0           | 0           | 0           |
| Oil Age            | HR | Client Info |            | 0           | 0           | 0           |
| Oil Changed        |    | Client Info |            | N/A         | N/A         | N/A         |
| Sample Status      |    |             |            |             |             |             |
| SAMPLE IMAGES      |    | method      | limit/base | current     | history1    | history2    |
| Color              |    |             |            | no image    | no image    | no image    |
| Bottom             |    |             |            | no image    | no image    | no image    |

**ICP** ARCOS-1-S-21/50 Component **Oil** Fluid {not provided} (--- GAL)

DIAGNOSIS



## **OIL ANALYSIS REPORT**





Contact/Location: WCLS CARY NC ? - WEACARQA