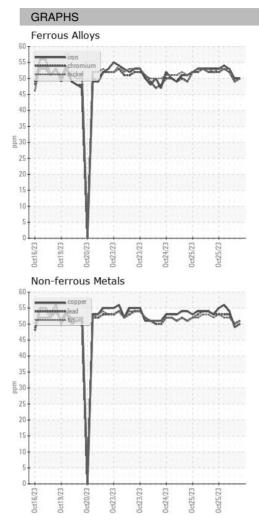

e Date        |    | Client Info |            | 26 Oct 2023 | 26 Oct 2023 | 25 Oct 2023 |
| Machine Age        | HR | Client Info |            | 0           | 0           | 0           |
| Oil Age            | HR | Client Info |            | 0           | 0           | 0           |
| Oil Changed        |    | Client Info |            | N/A         | N/A         | N/A         |
| Sample Status      |    |             |            |             |             |             |
| SAMPLE IMAGES      |    | method      | limit/base | current     | history1    | history2    |
| Color              |    |             |            | no image    | no image    | no image    |
| Bottom             |    |             |            | no image    | no image    | no image    |



## **OIL ANALYSIS REPORT**





Contact/Location: WCLS CARY NC ? - WEACARQA