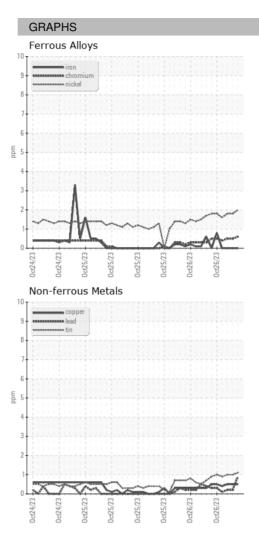

| Sample Date   |        | Client Info |            | 26 Oct 2023 | 26 Oct 2023 | 26 Oct 2023 |
| Machine Age   | HR     | Client Info |            | 0           | 0           | 0           |
| Oil Age       | HR     | Client Info |            | 0           | 0           | 0           |
| Oil Changed   |        | Client Info |            | N/A         | N/A         | N/A         |
| Sample Status |        |             |            |             |             |             |
| SAMPLE IMAGES | \$     | method      | limit/base | current     | history1    | history2    |
| Color         |        |             |            | no image    | no image    | no image    |
| Bottom        |        |             |            | no image    | no image    | no image    |



## **OIL ANALYSIS REPORT**





Statements of conformity to specifications are based on the simple acceptance decision rule (JCGM 106:2012)

Contact/Location: WCLS CARY NC ? - WEACARQA