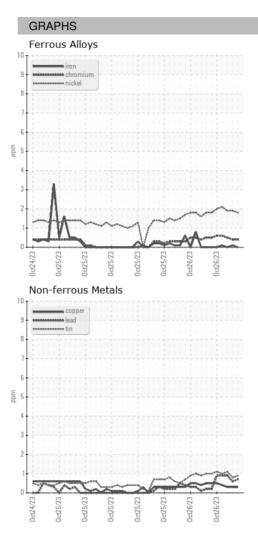

| Sample Date   |        | Client Info |            | 26 Oct 2023 | 26 Oct 2023 | 26 Oct 2023 |
| Machine Age   | HR     | Client Info |            | 0           | 0           | 0           |
| Oil Age       | HR     | Client Info |            | 0           | 0           | 0           |
| Oil Changed   |        | Client Info |            | N/A         | N/A         | N/A         |
| Sample Status |        |             |            |             |             |             |
| SAMPLE IMAGES | ;      | method      | limit/base | current     | history1    | history2    |
| Color         |        |             |            | no image    | no image    | no image    |
| Bottom        |        |             |            | no image    | no image    | no image    |



## **OIL ANALYSIS REPORT**





Statements of conformity to specifications are based on the simple acceptance decision rule (JCGM 106:2012)