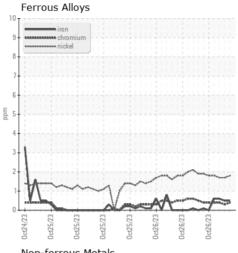

| HR    | Client Info |            | 0           | 0           | 0           |
| Oil Changed   |       | Client Info |            | N/A         | N/A         | N/A         |
| Sample Status |       |             |            |             |             |             |
| SAMPLE IMAGES |       | method      | limit/base | current     | history1    | history2    |
|               |       |             |            |             |             |             |

| SAMPLE IMAGES | method | limit/base | current  | history1 | history2 |
|---------------|--------|------------|----------|----------|----------|
| Color         |        |            | no image | no image | no image |
| Bottom        |        |            | no image | no image | no image |



## **OIL ANALYSIS REPORT**

## **GRAPHS**



## Non-ferrous Metals





Certificate L2367

Laboratory Sample No. Lab Number

Unique Number : 16037352 Test Package : TEST

: WearCheck USA - 501 Madison Ave., Cary, NC 27513 Received : Q0004KFE Diagnosed

: 26 Oct 2023

: 26 Oct 2023

Diagnostician : Wes Davis

WEARCHECK LUBRICATION SERVICES QA ACCOUNT

501 Madison Ave Cary, NC US 27513

T: (919)379-4102

Contact: WCLS CARY NC

To discuss this sample report, contact Customer Service at 1-800-237-1369.

\* - Denotes test methods that are outside of the ISO 17025 scope of accreditation. Statements of conformity to specifications are based on the simple acceptance decision rule (JCGM 106:2012)

F: (919)379-4050 Contact/Location: WCLS CARY NC ? - WEACARQA