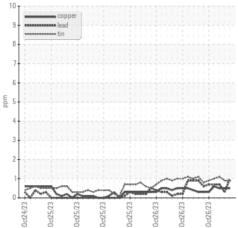

## Non-ferrous Metals

Certificate L2367

Laboratory Sample No. Lab Number

Unique Number : 16037352 Test Package : TEST

: WearCheck USA - 501 Madison Ave., Cary, NC 27513 Received : Q0004KFE Diagnosed

: 26 Oct 2023