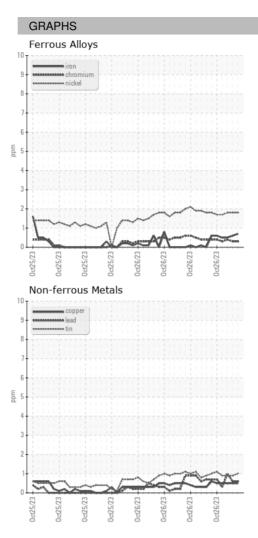

| Sample Date   |        | Client Info |            | 26 Oct 2023 | 26 Oct 2023 | 26 Oct 2023 |
| Machine Age   | HR     | Client Info |            | 0           | 0           | 0           |
| Oil Age       | HR     | Client Info |            | 0           | 0           | 0           |
| Oil Changed   |        | Client Info |            | N/A         | N/A         | N/A         |
| Sample Status |        |             |            |             |             |             |
| SAMPLE IMAGES | \$     | method      | limit/base | current     | history1    | history2    |
| Color         |        |             |            | no image    | no image    | no image    |
| Bottom        |        |             |            | no image    | no image    | no image    |



## **OIL ANALYSIS REPORT**





Statements of conformity to specifications are based on the simple acceptance decision rule (JCGM 106:2012)