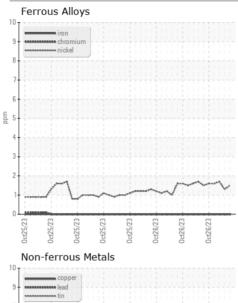

## **GRAPHS**

Certificate L2367

Laboratory Sample No.

Lab Number

: Q0004KGD Unique Number : 16037400 Test Package : TEST

: WearCheck USA - 501 Madison Ave., Cary, NC 27513 Received : 27 Oct 2023

Diagnosed : 27 Oct 2023 Diagnostician : Wes Davis