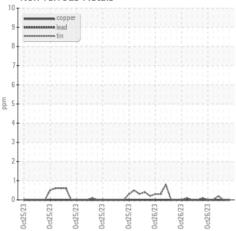

## **GRAPHS**

Certificate L2367

Laboratory Sample No.

Lab Number

: Q0004KGD Unique Number : 16037400 Test Package : TEST

: WearCheck USA - 501 Madison Ave., Cary, NC 27513 Received : 27 Oct 2023

Diagnosed : 27 Oct 2023 Diagnostician : Wes Davis