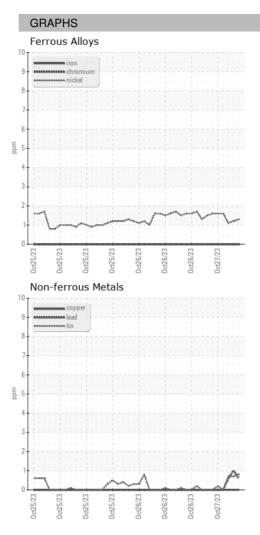

| Sample Date   |        | Client Info |            | 27 Oct 2023 | 27 Oct 2023 | 27 Oct 2023 |
| Machine Age   | HR     | Client Info |            | 0           | 0           | 0           |
| Oil Age       | HR     | Client Info |            | 0           | 0           | 0           |
| Oil Changed   |        | Client Info |            | N/A         | N/A         | N/A         |
| Sample Status |        |             |            |             |             |             |
| SAMPLE IMAGES | \$     | method      | limit/base | current     | history1    | history2    |
| Color         |        |             |            | no image    | no image    | no image    |
| Bottom        |        |             |            | no image    | no image    | no image    |



### **OIL ANALYSIS REPORT**





Report Id: WEACARQA [WUSCAR] Q0004KGL (Generated: 10/29/2023 20:11:46) Rev: 1

Contact/Location: WCLS CARY NC ? - WEACARQA