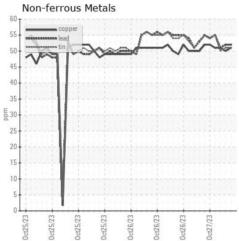

## **GRAPHS**

Certificate L2367

Laboratory Sample No.

Lab Number

: Q0004KGN Unique Number : 16037410 Test Package : TEST

: WearCheck USA - 501 Madison Ave., Cary, NC 27513 Received : 27 Oct 2023 Diagnosed : 27 Oct 2023