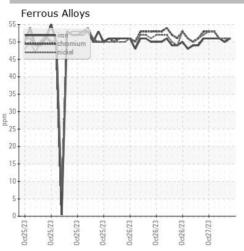

## **GRAPHS**

Certificate L2367

Laboratory Sample No.

Lab Number

: Q0004KGN Unique Number : 16037410 Test Package : TEST

: WearCheck USA - 501 Madison Ave., Cary, NC 27513 Received : 27 Oct 2023 Diagnosed : 27 Oct 2023