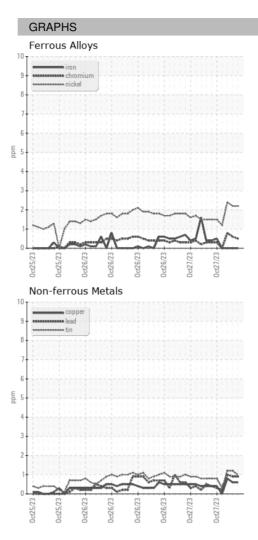

3 |
| Machine Age        | HR | Client Info |            | 0           | 0           | 0           |
| Oil Age            | HR | Client Info |            | 0           | 0           | 0           |
| Oil Changed        |    | Client Info |            | N/A         | N/A         | N/A         |
| Sample Status      |    |             |            |             |             |             |
| SAMPLE IMAGES      |    | method      | limit/base | current     | history1    | history2    |
| Color              |    |             |            | no image    | no image    | no image    |
| Bottom             |    |             |            | no image    | no image    | no image    |

Area ICP ARCOS-3-AM/900 Component **Oil** Fluid

{not provided} (--- GAL)

DIAGNOSIS



## **OIL ANALYSIS REPORT**





Statements of conformity to specifications are based on the simple acceptance decision rule (JCGM 106:2012)

F: (919)379-4050

Contact/Location: WCLS CARY NC ? - WEACARQA