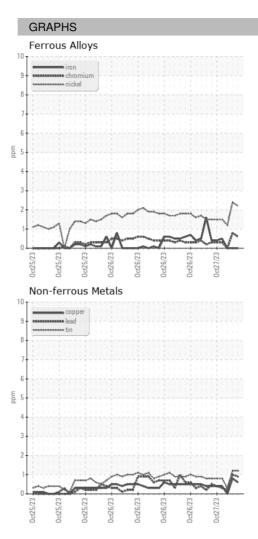

| Sample Date   |        | Client Info |            | 27 Oct 2023 | 27 Oct 2023 | 26 Oct 2023 |
| Machine Age   | HR     | Client Info |            | 0           | 0           | 0           |
| Oil Age       | HR     | Client Info |            | 0           | 0           | 0           |
| Oil Changed   |        | Client Info |            | N/A         | N/A         | N/A         |
| Sample Status |        |             |            |             |             |             |
| SAMPLE IMAGES | ;      | method      | limit/base | current     | history1    | history2    |
| Color         |        |             |            | no image    | no image    | no image    |
| Bottom        |        |             |            | no image    | no image    | no image    |



## **OIL ANALYSIS REPORT**





Statements of conformity to specifications are based on the simple acceptance decision rule (JCGM 106:2012)