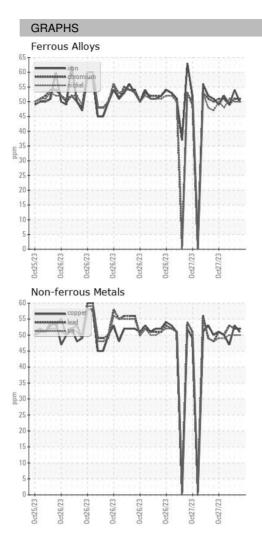

| Machine Age        | HR | Client Info |            | 0           | 0           | 0           |
| Oil Age            | HR | Client Info |            | 0           | 0           | 0           |
| Oil Changed        |    | Client Info |            | N/A         | N/A         | N/A         |
| Sample Status      |    |             |            |             |             |             |
| SAMPLE IMAGES      |    | method      | limit/base | current     | history1    | history2    |
| Color              |    |             |            | no image    | no image    | no image    |
| Bottom             |    |             |            | no image    | no image    | no image    |

# Area ICP ARCOS-3-S-21/50 Component **Oil** Fluid

{not provided} (--- GAL)

DIAGNOSIS



## **OIL ANALYSIS REPORT**





Statements of conformity to specifications are based on the simple acceptance decision rule (JCGM 106:2012)

F: (919)379-4050

Contact/Location: WCLS CARY NC ? - WEACARQA