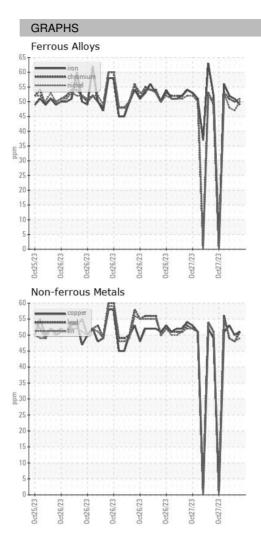

|
| Machine Age        | HR | Client Info |            | 0           | 0           | 0           |
| Oil Age            | HR | Client Info |            | 0           | 0           | 0           |
| Oil Changed        |    | Client Info |            | N/A         | N/A         | N/A         |
| Sample Status      |    |             |            |             |             |             |
| SAMPLE IMAGES      | \$ | method      | limit/base | current     | history1    | history2    |
| Color              |    |             |            | no image    | no image    | no image    |
| Bottom             |    |             |            | no image    | no image    | no image    |

# Area ICP ARCOS-3-S-21/50 Component **Oil** Fluid {not provided} (--- GAL)

DIAGNOSIS



## **OIL ANALYSIS REPORT**





Contact/Location: WCLS CARY NC ? - WEACARQA