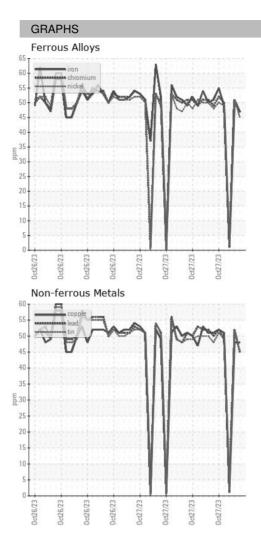

|
| Machine Age        | HR | Client Info |            | 0           | 0           | 0           |
| Oil Age            | HR | Client Info |            | 0           | 0           | 0           |
| Oil Changed        |    | Client Info |            | N/A         | N/A         | N/A         |
| Sample Status      |    |             |            |             |             |             |
| SAMPLE IMAGES      | 6  | method      | limit/base | current     | history1    | history2    |
| Color              |    |             |            | no image    | no image    | no image    |
| Bottom             |    |             |            | no image    | no image    | no image    |

# Area ICP ARCOS-3-S-21/50 Component **Oil** Fluid {not provided} (--- GAL)

DIAGNOSIS



## **OIL ANALYSIS REPORT**





Statements of conformity to specifications are based on the simple acceptance decision rule (JCGM 106:2012)

F: (919)379-4050

Contact/Location: WCLS CARY NC ? - WEACARQA