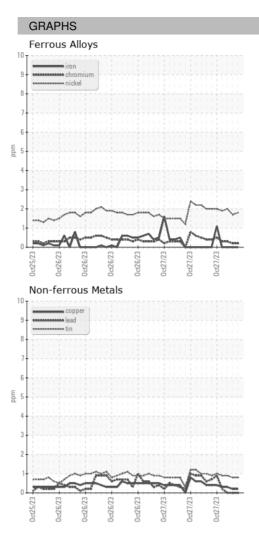

| Sample Date   |        | Client Info |            | 27 Oct 2023 | 27 Oct 2023 | 27 Oct 2023 |
| Machine Age   | HR     | Client Info |            | 0           | 0           | 0           |
| Oil Age       | HR     | Client Info |            | 0           | 0           | 0           |
| Oil Changed   |        | Client Info |            | N/A         | N/A         | N/A         |
| Sample Status |        |             |            |             |             |             |
| SAMPLE IMAGES | \$     | method      | limit/base | current     | history1    | history2    |
| Color         |        |             |            | no image    | no image    | no image    |
| Bottom        |        |             |            | no image    | no image    | no image    |



## **OIL ANALYSIS REPORT**





Statements of conformity to specifications are based on the simple acceptance decision rule (JCGM 106:2012)

F: (919)379-4050