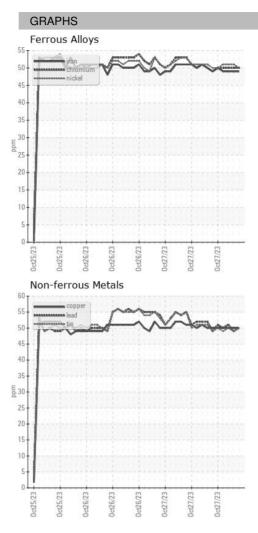

| Machine Age        | HR | Client Info |            | 0           | 0           | 0           |
| Oil Age            | HR | Client Info |            | 0           | 0           | 0           |
| Oil Changed        |    | Client Info |            | N/A         | N/A         | N/A         |
| Sample Status      |    |             |            |             |             |             |
| SAMPLE IMAGES      |    | method      | limit/base | current     | history1    | history2    |
| Color              |    |             |            | no image    | no image    | no image    |
| Bottom             |    |             |            | no image    | no image    | no image    |

# Area ICP ARCOS-2-S-21/50 Component **Oil** Fluid

{not provided} (--- GAL)

DIAGNOSIS



## **OIL ANALYSIS REPORT**





Statements of conformity to specifications are based on the simple acceptance decision rule (JCGM 106:2012)