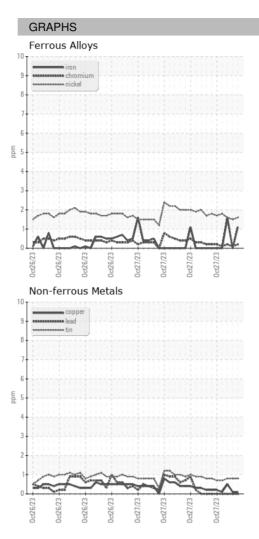

| Sample Date   |        | Client Info |            | 27 Oct 2023 | 27 Oct 2023 | 27 Oct 2023 |
| Machine Age   | HR     | Client Info |            | 0           | 0           | 0           |
| Oil Age       | HR     | Client Info |            | 0           | 0           | 0           |
| Oil Changed   |        | Client Info |            | N/A         | N/A         | N/A         |
| Sample Status |        |             |            |             |             |             |
| SAMPLE IMAGES | \$     | method      | limit/base | current     | history1    | history2    |
| Color         |        |             |            | no image    | no image    | no image    |
| Bottom        |        |             |            | no image    | no image    | no image    |



## **OIL ANALYSIS REPORT**





Statements of conformity to specifications are based on the simple acceptance decision rule (JCGM 106:2012)