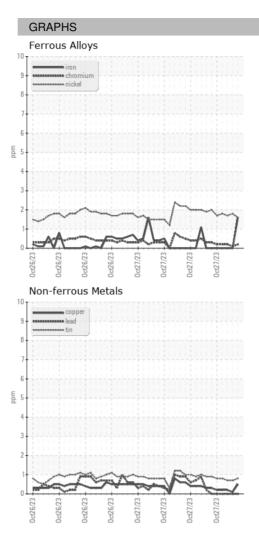

## 

| SAMPLE INFORMATION |    | method      | limit/base | current     | history1    | history2    |
|--------------------|----|-------------|------------|-------------|-------------|-------------|
| Sample Date        |    | Client Info |            | 27 Oct 2023 | 27 Oct 2023 | 27 Oct 2023 |
| Machine Age        | HR | Client Info |            | 0           | 0           | 0           |
| Oil Age            | HR | Client Info |            | 0           | 0           | 0           |
| Oil Changed        |    | Client Info |            | N/A         | N/A         | N/A         |
| Sample Status      |    |             |            |             |             |             |
| SAMPLE IMAGES      | 6  | method      | limit/base | current     | history1    | history2    |
| Color              |    |             |            | no image    | no image    | no image    |
| Bottom             |    |             |            | no image    | no image    | no image    |