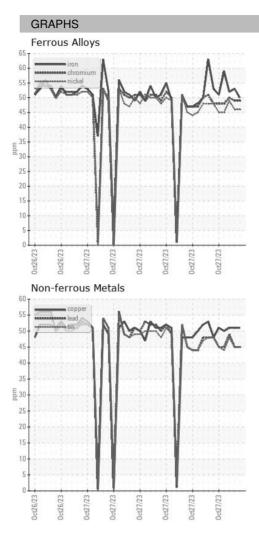

3 |
| Machine Age        | HR | Client Info |            | 0           | 0           | 0           |
| Oil Age            | HR | Client Info |            | 0           | 0           | 0           |
| Oil Changed        |    | Client Info |            | N/A         | N/A         | N/A         |
| Sample Status      |    |             |            |             |             |             |
| SAMPLE IMAGES      |    | method      | limit/base | current     | history1    | history2    |
| Color              |    |             |            | no image    | no image    | no image    |
| Bottom             |    |             |            | no image    | no image    | no image    |

Area ICP ARCOS-3-S-21/50 Component **Oil** Fluid {not provided} (--- GAL)

DIAGNOSIS



## **OIL ANALYSIS REPORT**





Report Id: WEACARQA [WUSCAR] Q0004KIN (Generated: 10/29/2023 21:10:50) Rev: 1

Contact/Location: WCLS CARY NC ? - WEACARQA