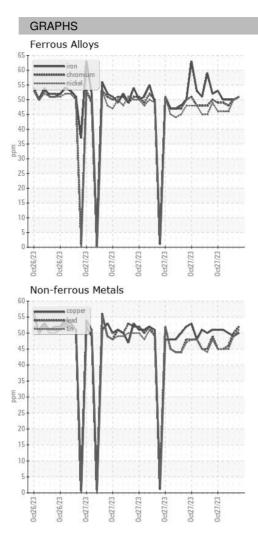

| Machine Age        | HR | Client Info |            | 0           | 0           | 0           |
| Oil Age            | HR | Client Info |            | 0           | 0           | 0           |
| Oil Changed        |    | Client Info |            | N/A         | N/A         | N/A         |
| Sample Status      |    |             |            |             |             |             |
| SAMPLE IMAGES      |    | method      | limit/base | current     | history1    | history2    |
| Color              |    |             |            | no image    | no image    | no image    |
| Bottom             |    |             |            | no image    | no image    | no image    |

# Area ICP ARCOS-3-S-21/50 Component **Oil** Fluid

{not provided} (--- GAL)

DIAGNOSIS



## **OIL ANALYSIS REPORT**





Statements of conformity to specifications are based on the simple acceptance decision rule (JCGM 106:2012)