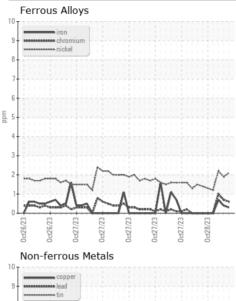

## **GRAPHS**

Certificate L2367

Laboratory Sample No.

Lab Number

Unique Number : 16037750 Test Package : TEST

: WearCheck USA - 501 Madison Ave., Cary, NC 27513 Received : 30 Oct 2023 : Q0004KKF Diagnosed

: 30 Oct 2023 Diagnostician : Wes Davis