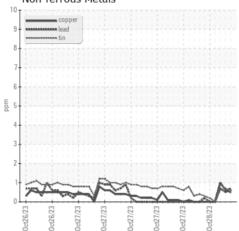

## **GRAPHS**

Certificate L2367

Laboratory Sample No.

Lab Number

Unique Number : 16037750 Test Package : TEST

: WearCheck USA - 501 Madison Ave., Cary, NC 27513 Received : 30 Oct 2023 : Q0004KKF Diagnosed

: 30 Oct 2023 Diagnostician : Wes Davis