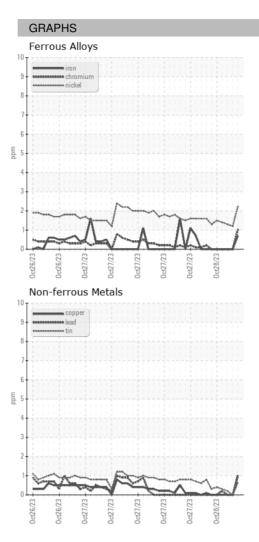

3 |
| Machine Age        | HR | Client Info |            | 0           | 0           | 0           |
| Oil Age            | HR | Client Info |            | 0           | 0           | 0           |
| Oil Changed        |    | Client Info |            | N/A         | N/A         | N/A         |
| Sample Status      |    |             |            |             |             |             |
| SAMPLE IMAGES      | 6  | method      | limit/base | current     | history1    | history2    |
| Color              |    |             |            | no image    | no image    | no image    |
| Bottom             |    |             |            | no image    | no image    | no image    |

Area ICP ARCOS-3-AM/900 Component **Oil** Fluid

{not provided} (--- GAL)

DIAGNOSIS



## **OIL ANALYSIS REPORT**





Statements of conformity to specifications are based on the simple acceptance decision rule (JCGM 106:2012)

F: (919)379-4050

Contact/Location: WCLS CARY NC ? - WEACARQA