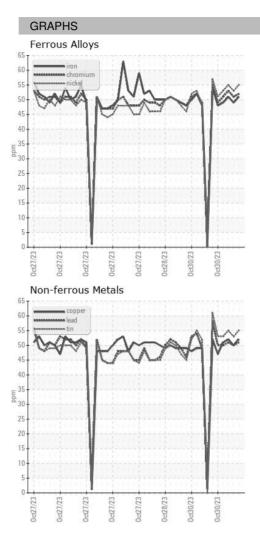

| Machine Age        | HR | Client Info |            | 0           | 0           | 0           |
| Oil Age            | HR | Client Info |            | 0           | 0           | 0           |
| Oil Changed        |    | Client Info |            | N/A         | N/A         | N/A         |
| Sample Status      |    |             |            |             |             |             |
| SAMPLE IMAGES      | 6  | method      | limit/base | current     | history1    | history2    |
| Color              |    |             |            | no image    | no image    | no image    |
| Bottom             |    |             |            | no image    | no image    | no image    |

# Area ICP ARCOS-3-S-21/50 Component **Oil** Fluid

{not provided} (--- GAL)

DIAGNOSIS



## **OIL ANALYSIS REPORT**





Statements of conformity to specifications are based on the simple acceptance decision rule (JCGM 106:2012)

F: (919)379-4102 F: (919)379-4050

Contact/Location: WCLS CARY NC ? - WEACARQA