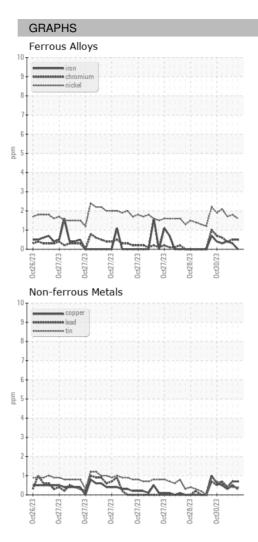

### Sample Rating Trend

#### DIAGNOSIS

| 10000 |      |      |      |  |
|-------|------|------|------|--|
|       |      |      |      |  |
|       |      |      |      |  |
|       |      |      |      |  |
|       |      |      |      |  |
|       |      |      |      |  |
|       |      |      |      |  |
|       |      |      |      |  |
| enere |      |      |      |  |
|       |      |      |      |  |
|       |      |      |      |  |
|       |      |      |      |  |
|       |      |      |      |  |
|       |      |      |      |  |
|       |      |      |      |  |
|       |      |      |      |  |
|       |      |      |      |  |
|       | <br> | <br> | <br> |  |
|       |      |      | <br> |  |

#### 0ct2022 +2022 0et202

| SAMPLE INFORMATION |        | method      | limit/base | current     | history1    | history2    |
|--------------------|--------|-------------|------------|-------------|-------------|-------------|
| Sample Date        |        | Client Info |            | 30 Oct 2023 | 30 Oct 2023 | 30 Oct 2023 |
| Machine Age        | HR     | Client Info |            | 0           | 0           | 0           |
| Oil Age            | HR     | Client Info |            | 0           | 0           | 0           |
| Oil Changed        |        | Client Info | N/A        |             | N/A         | N/A         |
| Sample Status      |        |             |            |             |             |             |
| SAMPLE IMAGES      | method | limit/base  | current    | history1    | history2    |             |
| Color              |        |             |            | no image    | no image    | no image    |
| Bottom             |        |             |            | no image    | no image    | no image    |