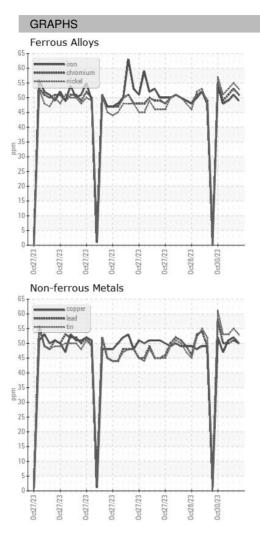

Info |             | 30 Oct 2023 | 30 Oct 2023 | 30 Oct 2023 |          |
| Machine Age   | HR          | Client Info |             | 0           | 0           | 0        |
| Oil Age       | HR          | Client Info |             | 0           | 0           | 0        |
| Oil Changed   |             | Client Info |             | N/A         | N/A         | N/A      |
| Sample Status |             |             |             |             |             |          |
| SAMPLE IMAGES | method      | limit/base  | current     | history1    | history2    |          |
| Color         |             |             |             | no image    | no image    | no image |
| Bottom        |             |             |             | no image    | no image    | no image |



### **OIL ANALYSIS REPORT**





Statements of conformity to specifications are based on the simple acceptance decision rule (JCGM 106:2012)

F: (919)379-4050

Contact/Location: WCLS CARY NC ? - WEACARQA