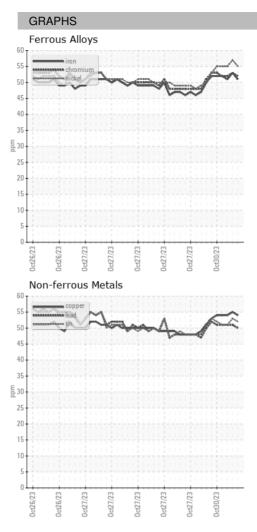

### Sample Rating Trend

# Area ICP ARCOS-2-S-21/50 Component **Oil** Fluid {not provided} (--- GAL)

DIAGNOSIS

#### t2023 0ct2023 0ct2023 0ct2023 0.022

| SAMPLE INFORM | IATION | method      | limit/base | current     | history1    | history2    |
|---------------|--------|-------------|------------|-------------|-------------|-------------|
| Sample Date   |        | Client Info |            | 30 Oct 2023 | 30 Oct 2023 | 30 Oct 2023 |
| Machine Age   | HR     | Client Info |            | 0           | 0           | 0           |
| Oil Age       | HR     | Client Info |            | 0           | 0           | 0           |
| Oil Changed   |        | Client Info |            | N/A         | N/A         | N/A         |
| Sample Status |        |             |            |             |             |             |
| SAMPLE IMAGES | ;      | method      | limit/base | current     | history1    | history2    |
| Color         |        |             |            | no image    | no image    | no image    |
| Bottom        |        |             |            | no image    | no image    | no image    |