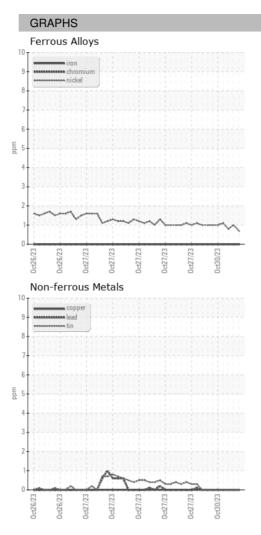

|
| Machine Age        | HR | Client Info |            | 0           | 0           | 0           |
| Oil Age            | HR | Client Info |            | 0           | 0           | 0           |
| Oil Changed        |    | Client Info |            | N/A         | N/A         | N/A         |
| Sample Status      |    |             |            |             |             |             |
| SAMPLE IMAGES      | 6  | method      | limit/base | current     | history1    | history2    |
| Color              |    |             |            | no image    | no image    | no image    |
| Bottom             |    |             |            | no image    | no image    | no image    |

# Area ICP ARCOS-2-AM/900 Component **Oil** Fluid

{not provided} (--- GAL)

DIAGNOSIS



## **OIL ANALYSIS REPORT**





Statements of conformity to specifications are based on the simple acceptance decision rule (JCGM 106:2012)

Contact/Location: WCLS CARY NC ? - WEACARQA