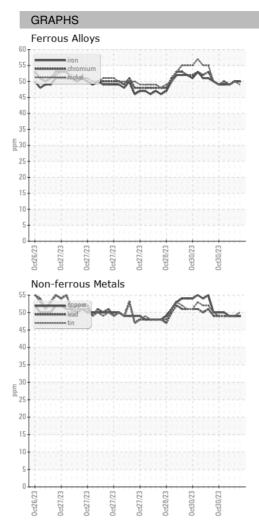

| Machine Age        | HR | Client Info |            | 0           | 0           | 0           |
| Oil Age            | HR | Client Info |            | 0           | 0           | 0           |
| Oil Changed        |    | Client Info |            | N/A         | N/A         | N/A         |
| Sample Status      |    |             |            |             |             |             |
| SAMPLE IMAGES      |    | method      | limit/base | current     | history1    | history2    |
| Color              |    |             |            | no image    | no image    | no image    |
| Bottom             |    |             |            | no image    | no image    | no image    |

# Area ICP ARCOS-2-S-21/50 Component **Oil** Fluid

{not provided} (--- GAL)

DIAGNOSIS



## **OIL ANALYSIS REPORT**





Report Id: WEACARQA [WUSCAR] Q0004KLV (Generated: 10/30/2023 23:24:22) Rev: 1

Contact/Location: WCLS CARY NC ? - WEACARQA