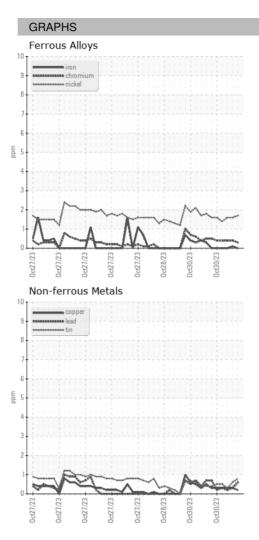

3 |
| Machine Age        | HR | Client Info |            | 0           | 0           | 0           |
| Oil Age            | HR | Client Info |            | 0           | 0           | 0           |
| Oil Changed        |    | Client Info |            | N/A         | N/A         | N/A         |
| Sample Status      |    |             |            |             |             |             |
| SAMPLE IMAGES      | 6  | method      | limit/base | current     | history1    | history2    |
| Color              |    |             |            | no image    | no image    | no image    |
| Bottom             |    |             |            | no image    | no image    | no image    |

Area ICP ARCOS-3-AM/900 Component **Oil** Fluid

{not provided} (--- GAL)

DIAGNOSIS



## **OIL ANALYSIS REPORT**





\_\_\_\_ Statements of conformity to specifications are based on the simple acceptance decision rule (JCGM 106:2012)

Contact/Location: WCLS CARY NC ? - WEACARQA