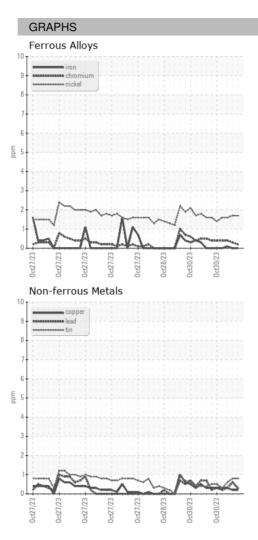

| Machine Age        | HR | Client Info |            | 0           | 0           | 0           |
| Oil Age            | HR | Client Info |            | 0           | 0           | 0           |
| Oil Changed        |    | Client Info |            | N/A         | N/A         | N/A         |
| Sample Status      |    |             |            |             |             |             |
| SAMPLE IMAGES      | 6  | method      | limit/base | current     | history1    | history2    |
| Color              |    |             |            | no image    | no image    | no image    |
| Bottom             |    |             |            | no image    | no image    | no image    |

Area ICP ARCOS-3-AM/900 Component **Oil** Fluid

{not provided} (--- GAL)

## DIAGNOSIS



## **OIL ANALYSIS REPORT**





Statements of conformity to specifications are based on the simple acceptance decision rule (JCGM 106:2012)

Contact/Location: WCLS CARY NC ? - WEACARQA