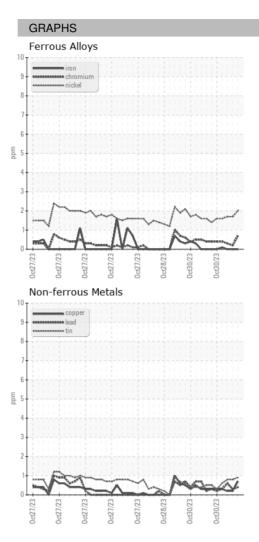

| Sample Date   |        | Client Info |            | 31 Oct 2023 | 30 Oct 2023 | 30 Oct 2023 |
| Machine Age   | HR     | Client Info |            | 0           | 0           | 0           |
| Oil Age       | HR     | Client Info |            | 0           | 0           | 0           |
| Oil Changed   |        | Client Info |            | N/A         | N/A         | N/A         |
| Sample Status |        |             |            |             |             |             |
| SAMPLE IMAGES | ;      | method      | limit/base | current     | history1    | history2    |
| Color         |        |             |            | no image    | no image    | no image    |
| Bottom        |        |             |            | no image    | no image    | no image    |



## **OIL ANALYSIS REPORT**





Statements of conformity to specifications are based on the simple acceptance decision rule (JCGM 106:2012)