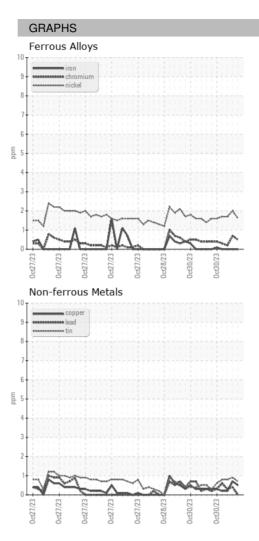

e Date        |    | Client Info |            | 31 Oct 2023 | 31 Oct 2023 | 30 Oct 2023 |
| Machine Age        | HR | Client Info |            | 0           | 0           | 0           |
| Oil Age            | HR | Client Info |            | 0           | 0           | 0           |
| Oil Changed        |    | Client Info |            | N/A         | N/A         | N/A         |
| Sample Status      |    |             |            |             |             |             |
| SAMPLE IMAGES      |    | method      | limit/base | current     | history1    | history2    |
| Color              |    |             |            | no image    | no image    | no image    |
| Bottom             |    |             |            | no image    | no image    | no image    |



## **OIL ANALYSIS REPORT**





Statements of conformity to specifications are based on the simple acceptance decision rule (JCGM 106:2012)