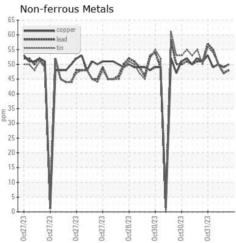

## **GRAPHS**

Certificate L2367

Laboratory Sample No. Lab Number

: Q0004KNP Unique Number : 16037984 Test Package : TEST

: WearCheck USA - 501 Madison Ave., Cary, NC 27513 : 31 Oct 2023 Received

Diagnosed : 31 Oct 2023 Diagnostician : Wes Davis