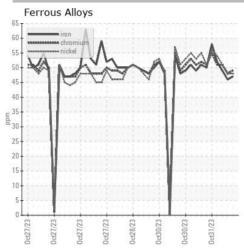

## **GRAPHS**

Certificate L2367

Laboratory Sample No. Lab Number

: Q0004KNP Unique Number : 16037984 Test Package : TEST

: WearCheck USA - 501 Madison Ave., Cary, NC 27513 : 31 Oct 2023 Received

Diagnosed : 31 Oct 2023 Diagnostician : Wes Davis