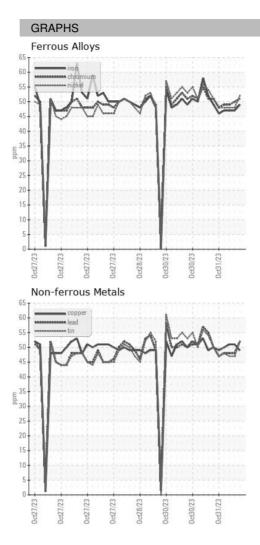

| Machine Age        | HR | Client Info |            | 0           | 0           | 0           |
| Oil Age            | HR | Client Info |            | 0           | 0           | 0           |
| Oil Changed        |    | Client Info |            | N/A         | N/A         | N/A         |
| Sample Status      |    |             |            |             |             |             |
| SAMPLE IMAGES      | 6  | method      | limit/base | current     | history1    | history2    |
| Color              |    |             |            | no image    | no image    | no image    |
| Bottom             |    |             |            | no image    | no image    | no image    |

# ARCOS-3-S-21/50 Component **Oil** Fluid {not provided} (--- GAL)

DIAGNOSIS

**ICP** 



## **OIL ANALYSIS REPORT**





Statements of conformity to specifications are based on the simple acceptance decision rule (JCGM 106:2012)

Contact/Location: WCLS CARY NC ? - WEACARQA